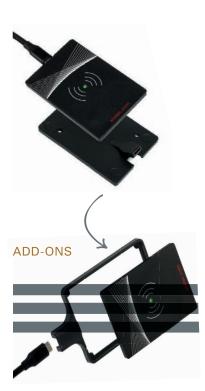

### NOW AUTHENTICATION FITS ANYWHERE

Slim, compact reader that is smaller than a credit card and just 4 mm thick.

With the TWN4 Slim, you don't have to sacrifice functionality for size. We've put the full power of our TWN4 family of readers into a slim, compact reader that is smaller than a credit card and just 4 mm thick. Its compact form factor makes it perfectly suited for integration into multifunctional printers and other devices where space is at a premium. Or, connect with a cable for stand-alone operation – the choice is yours.

### FEATURES

- + Stand-alone core unit 65.5 mm x 45.5 mm x 4.0 mm (2.6 inch x 1.8 inch x 0.16 inch)
- + Integrated antennas for HF, LF, NFC and Bluetooth® Low Energy (BLE)
- Onboard 18 kB flash storage (for storing user-accessible non-volatile data)
- + Standard micro-USB connector, female, with flexible cable
- + Firmware update via USB port
- + I-Option available in field activation of iCLASS
- + Audio and visual feedback (RGB LED)
- + Mounting holes for different applications
- + LEGIC 63 Version available: benefit from mobile authentication with LEGIC Connect!
- + Mounting frame, prevents unauthorized removal of TWN4 Slim and cable
- + Customizable inlay
- + Customized kit configuration or standard kit available
- + Additional accessory kits available