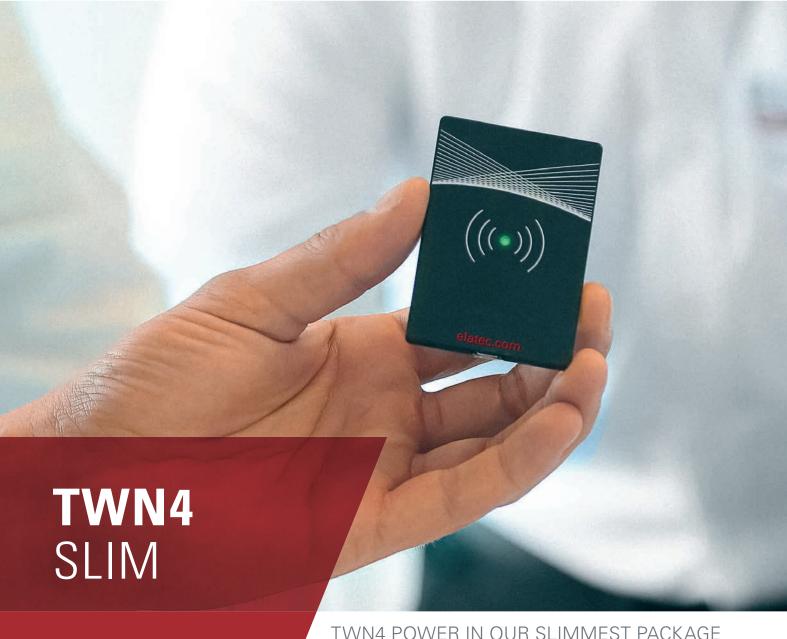

TWN4 POWER IN OUR SLIMMEST PACKAGE FOR STAND-ALONE OPERATION AND PRINTER INTEGRATION

elatec.com

### NOW AUTHENTICATION FITS ANYWHERE

Slim, compact reader that is smaller than a credit card and just 4 mm thick.

With the TWN4 Slim, you don't have to sacrifice functionality for size. We've put the full power of our TWN4 family of readers into a slim, compact reader that is smaller than a credit card and just 4 mm thick. Its compact form factor makes it perfectly suited for integration into multifunctional printers and other devices where space is at a premium. Or, connect with a cable for stand-alone operation – the choice is yours.