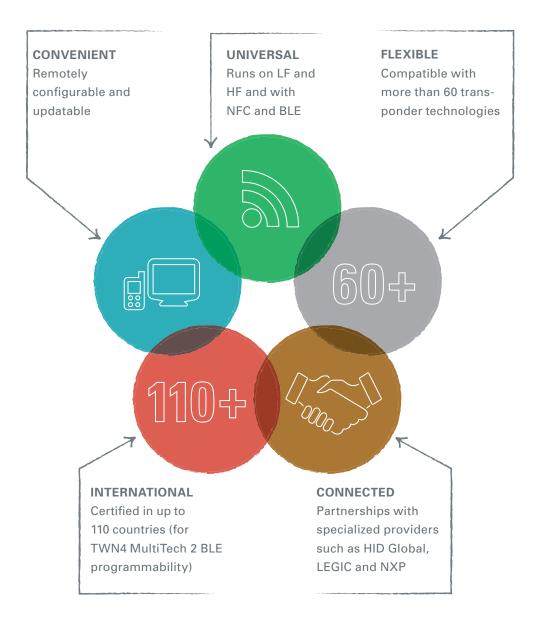

### **ADVANTAGES**

- + Compact form factor, smaller than a credit card
- + Supports 60+ LF and HF technologies (125 kHz and 13.56 MHz) and NFC/BLE mobile applications
- + Flush-mount into MFPs and other devices with optional clip-on/snap-in cover
- + Supports remote updates for easy maintenance of distributed devices
- + Powerful SDK for writing apps that are executed directly on the reader

### FEATURES

- + Stand-alone core unit 65.5 mm x 45.5 mm x 4.0 mm (2.6 inch x 1.8 inch x 0.16 inch)
- + Integrated antennas for HF, LF, NFC and Bluetooth® Low Energy (BLE)
- Onboard 18 kB flash storage (for storing user-accessible non-volatile data)
- + Standard micro-USB connector, female, with flexible cable
- + Firmware update via USB port
- + I-Option available in field activation of iCLASS
- + Audio and visual feedback (RGB LED)
- + Mounting holes for different applications
- + LEGIC 63 Version available: benefit from mobile authentication with LEGIC Connect!
- + Mounting frame, prevents unauthorized removal of TWN4 Slim and cable
- + Customizable inlay
- + Customized kit configuration or standard kit available
- + Additional accessory kits available