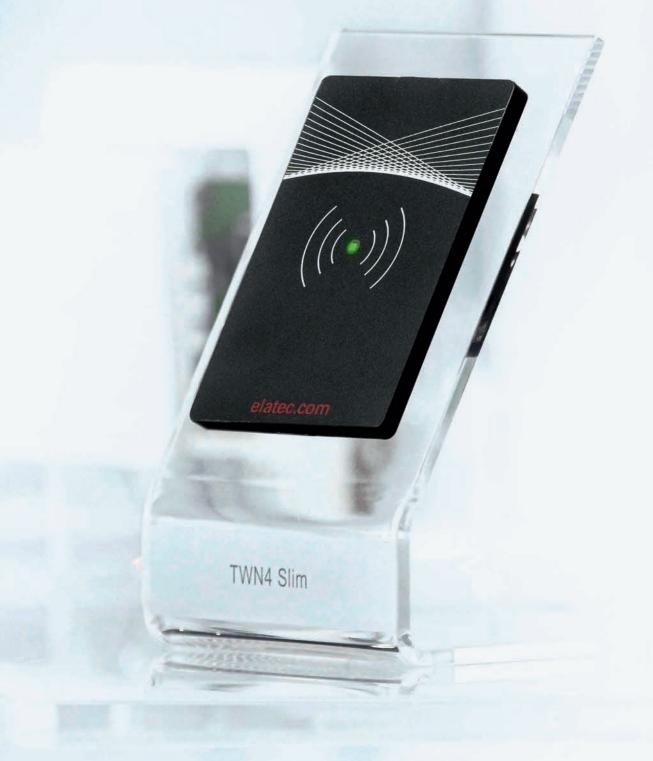

### NOW AUTHENTICATION FITS ANYWHERE

Slim, compact reader that is smaller than a credit card and just 4 mm thick.

With the TWN4 Slim, you don't have to sacrifice functionality for size. We've put the full power of our TWN4 family of readers into a slim, compact reader that is smaller than a credit card and just 4 mm thick. Its compact form factor makes it perfectly suited for integration into multifunctional printers and other devices where space is at a premium. Or, connect with a cable for stand-alone operation – the choice is yours.

# EVERYTHING YOU NEED IN one tiny package.

The TWN4 Slim universal RFID reader is easy to integrate into your device or application.

With universal support for all common LF/HF and mobile technologies, it is compatible with whatever technologies your end users require. Choose the kit that works for you, for flush-mounted integration into your printer or device or stand-alone operation via the micro-USB cable.